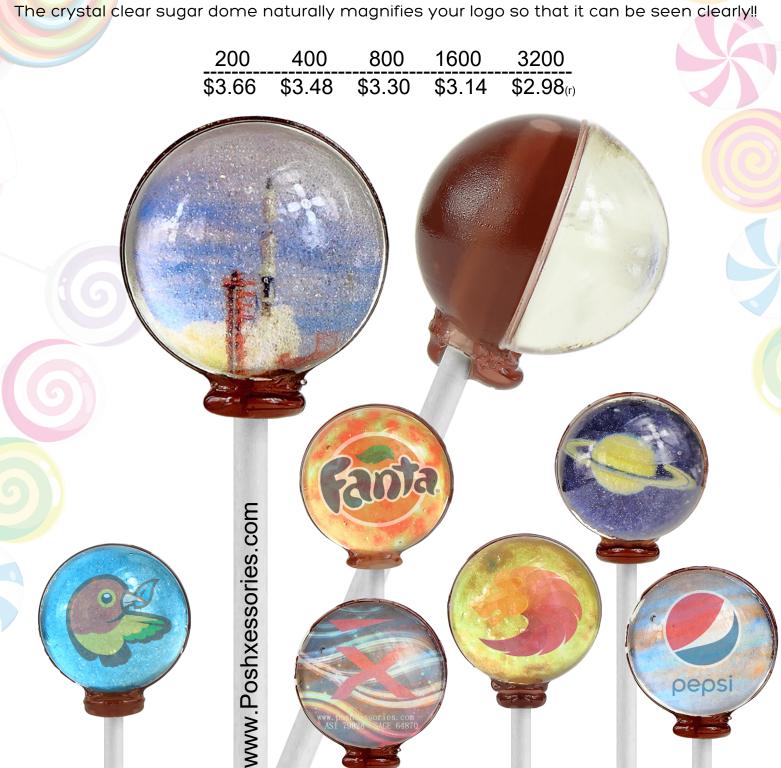

## iPosh LogoPOP Lollipops

Blue Razzberry (FX-101090BR) Watermelon (FX-101090W) Cherry (FX-101090C) Peach (FX-101090P) Grape (FX-101090G) Lemon (FX-101090L) Green Apple (FX-101090GA)

This lollipop is the next generation of lollipops that have your logo INSIDE of the lollipop.

No more putting your logo onto the wrapper and having that thrown away the first moment customers receive their candy!!! Fully edible (EVEN the logo!) and coming in 7 different flavours, this lollipop is sure to be a standout item in your marketing campaign!!!

The crystal clear sugar dome naturally magnifies your logo so that it can be seen clearly!!