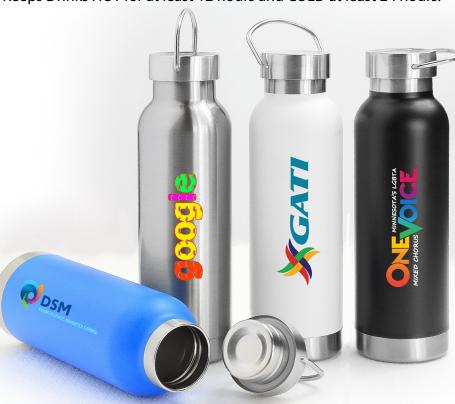

## Concord 17oz Double Wall 18/8 Strainless Steel Vacuum Insulated Bottle

Blue: DW-686662 Silver: DW-686669 White: DW-686698 Black: DW-686699

Keeps Drinks HOT for at least 12 hours and COLD at least 24 hours!

**NEW!!!** 

- Price includes: one color, one location silkscreen print OR 1 location laser engraved on cap.
- Silkscreen print set up fee \$65.00(v)

  \* Laser engraving on bottle: Set up \$40.00(v) +\$1.75(v) run charge.

  \* Full color imprint: set up \$80.00(v) + \$1.85(v) run charge.