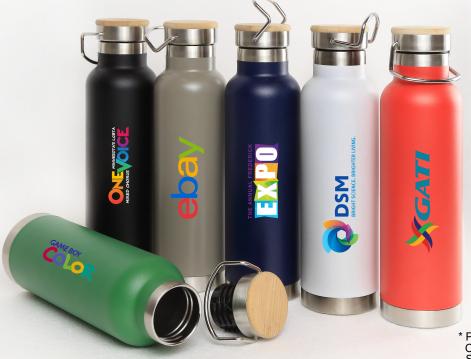

## Scenesetter 22oz Double Wall 18/8 Stainless Steel Vacuum Insulated Bottle

Navy Blue: DW-396695 Black: DW-396699 White: DW-396698 Red: DW-396691 Grey: DW-396668

Keeps Drinks HOT for at least 12 hours and COLD at least 24 hours!

**NEW!!!** 

- \* Price includes: one color, one location silkscreen print OR 1 location laser engraved on cap.
- Silkscreen print set up fee \$65.00<sub>(v)</sub>

  \* Laser engraving on bottle: Set up \$40.00<sub>(v)</sub> +\$1.75<sub>(v)</sub> run charge.

  \* Full color imprint: set up \$80.00<sub>(v)</sub> + \$1.85<sub>(v)</sub> run charge.