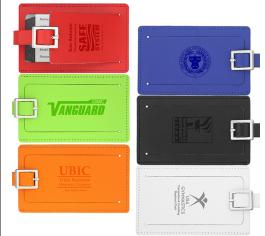

## **Traveler Leather** Luggage Tag

TX-3109XX As low as: \$3.38(r)

TX-3909XX As low as: \$3.68<sub>(r)</sub>

TX-3295XX As low as: \$3.88<sub>(r)</sub>

Pro Series | Elite TPU Leather Luggage Tag

**Classic Leather** Luggage Tag

**Concord Leather** Luggage Tag

TX-3207XX As low as: \$3.38<sub>(r)</sub>

TX-3495XX As low as: \$3.98<sub>(r)</sub>

TX-1991XX As low as: \$6.58<sub>(r)</sub>

**Newport Luggage Tag** 

**Madison Aluminum** Slide Luggage Tag