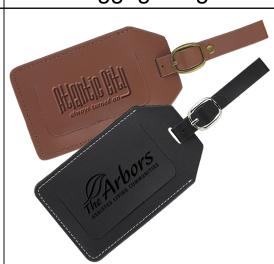

## **Traveler Leather** Luggage Tag

TX-3109XX As low as: \$3.38(r)

TX-3909XX As low as: \$3.68<sub>(r)</sub>

TX-3295XX As low as: \$3.88<sub>(r)</sub>

Pro Series | Elite TPU Leather Luggage Tag

**Classic Leather** Luggage Tag