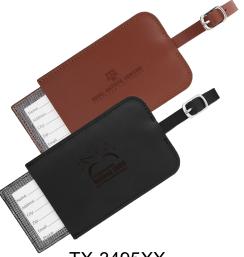

## **Traveler Leather** Luggage Tag

TX-3109XX As low as: \$3.38(r)

TX-3909XX As low as: \$3.68<sub>(r)</sub>

TX-3295XX As low as: \$3.88<sub>(r)</sub>

Pro Series | Elite TPU Leather Luggage Tag

**Classic Leather** Luggage Tag