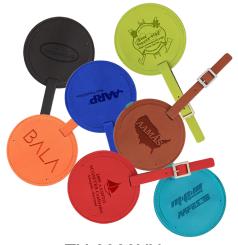

## Luggage Tags of all kinds!!!

## iPosh TPU Leather Luggage Tag

## Golger's TPU Leather Luggage Tag

## **Traveler Leather** Luggage Tag



TX-3109XX As low as: \$3.38(r)



TX-3909XX As low as: \$3.68<sub>(r)</sub>



TX-3295XX As low as: \$3.88<sub>(r)</sub>

Pro Series | Elite TPU Leather Luggage Tag

**Classic Leather** Luggage Tag

**Concord Leather** Luggage Tag



TX-3207XX As low as: \$3.38<sub>(r)</sub>



TX-3495XX As low as: \$3.98<sub>(r)</sub>



TX-1991XX As low as: \$6.58<sub>(r)</sub>

**Newport Luggage Tag** 

**Madison Aluminum** Slide Luggage Tag

**ABS UltraWhite** Luggage Tag



PGA

TX-3567XX As low as: \$2.68<sub>(r)</sub>



- TX-3651XX As low as: \$1.58<sub>(r)</sub>
- \* Price includes one color,one location silkscreen print or deboss \* Silkscreen print set up fee: \$55.00(v), deboss set up fee: \$80.00(r) \* Full color imprint: set up \$80.00(v) + \$0.85(v) ~ \$1.00(v), run charge