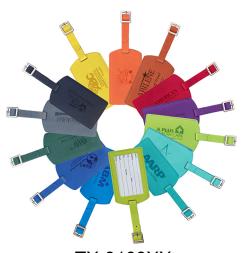

## Luggage Tags of all kinds!!!

## iPosh TPU Leather Luggage Tag

## Golger's TPU Leather Luggage Tag

## **Traveler Leather** Luggage Tag



TX-3109XX As low as: \$3.38(r)



TX-3909XX As low as: \$3.68<sub>(r)</sub>



TX-3295XX As low as: \$3.88<sub>(r)</sub>

Pro Series | Elite TPU Leather Luggage Tag

**Classic Leather** Luggage Tag

**Concord Leather** Luggage Tag



TX-3207XX As low as: \$3.38<sub>(r)</sub>



TX-3495XX As low as: \$3.98<sub>(r)</sub>



TX-1991XX As low as: \$6.58<sub>(r)</sub>

**Newport Luggage Tag** 

**Madison Aluminum** Slide Luggage Tag

**ABS UltraWhite** Luggage Tag



PGA

TX-3567XX As low as: \$2.68<sub>(r)</sub>



- TX-3651XX As low as: \$1.58<sub>(r)</sub>
- \* Price includes one color,one location silkscreen print or deboss \* Silkscreen print set up fee: \$55.00(v), deboss set up fee: \$80.00(r) \* Full color imprint: set up \$80.00(v) + \$0.85(v) ~ \$1.00(v), run charge