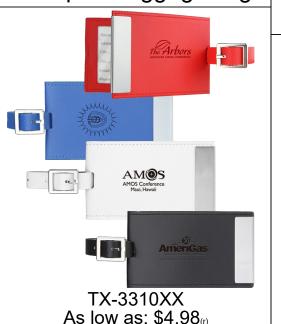

**Concord Leather** Luggage Tag

TX-3207XX As low as: \$3.38<sub>(r)</sub>

TX-3495XX As low as: \$3.98<sub>(r)</sub>

TX-1991XX As low as: \$6.58<sub>(r)</sub>

**Newport Luggage Tag** 

**Madison Aluminum** Slide Luggage Tag