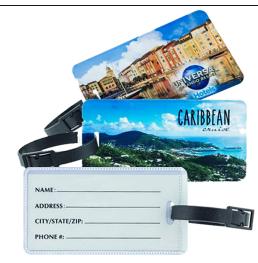

**ABS UltraWhite** Luggage Tag

PGA

TX-3567XX As low as: \$2.68<sub>(r)</sub>

- TX-3651XX As low as: \$1.58<sub>(r)</sub>
- \* Price includes one color,one location silkscreen print or deboss \* Silkscreen print set up fee: \$55.00(v), deboss set up fee: \$80.00(r) \* Full color imprint: set up \$80.00(v) + \$0.85(v) ~ \$1.00(v), run charge