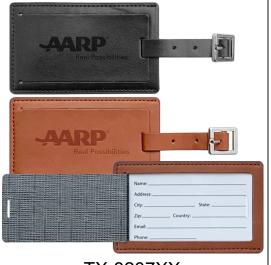

**Concord Leather** Luggage Tag

TX-3207XX As low as: \$3.38<sub>(r)</sub>

TX-3495XX As low as: \$3.98<sub>(r)</sub>

TX-1991XX As low as: \$6.58<sub>(r)</sub>

**Newport Luggage Tag** 

**Madison Aluminum** Slide Luggage Tag